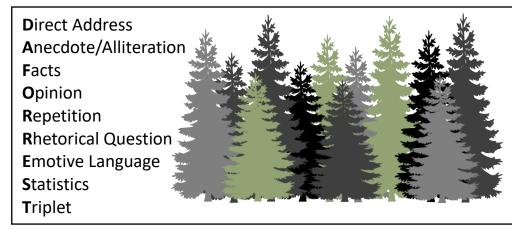

## Y8 English End of Year Exam Revision



https://www.youtube.com/watch?v=leUsOtrg7fs

https://youtu.be/2enr-yY68tg?feature=shared

https://www.bbc.co.uk/bitesize/guides/zttdp39/revision/1

https://www.bbc.co.uk/bitesize/articles/z4d4xyc#z2g6xbk

Example answer plan Revise this as it won't be provided in the exam



|                                                            | <b>Point</b><br>(Answer the<br>question) | Evidence<br>(Quote!) | Technique<br>What language technique has<br>the writer used? | Analysis<br>(What is the effect of this language<br>upon the reader? How does it prove<br>your point?) | Link (link to the context of<br>the writing; time/place or to<br>the writer's intentions) |                                                                                              |
|------------------------------------------------------------|------------------------------------------|----------------------|--------------------------------------------------------------|--------------------------------------------------------------------------------------------------------|------------------